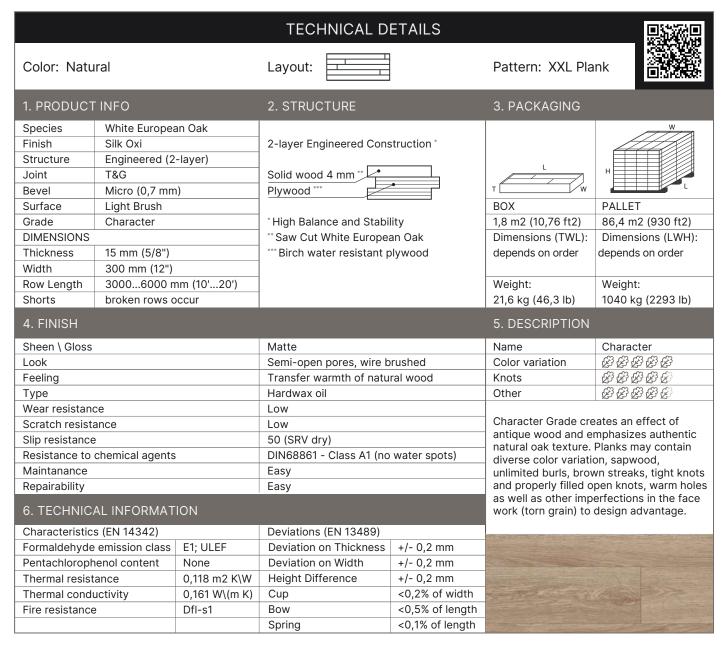

# HARDWOOD FLOORING



## PRODUCT USE

#### 7. INSTALLATION



Glue down over concrete, plywood or wooden subfoor or nail down over wooden subfloor.

Applicable above, on and below ground level. Suitable for underfloor heating.

#### 8. STORAGE & USE

40-65% Air Humidity 40-65%

Temperature +18°C ... +22°C (64°F ... 72°F)

+22°0 72°F

<u>18°C</u>

**10. DESCRIPTIONS & IMAGERY** 

Flooring colors displayed in digital

settings of the monitor you are using.

platforms may vary according to the color

Floor

### 9. CARE & MAINTENANCE

Maintenance of hardwood floors with Silk Oxi assumes normal (daily if necessary) cleaning from dust and grit using a vacuum, followed by a thorough cleaning with floor cleaner. Floor surface areas that receive the most traffic and get worn down quicker, such as areas by the front do